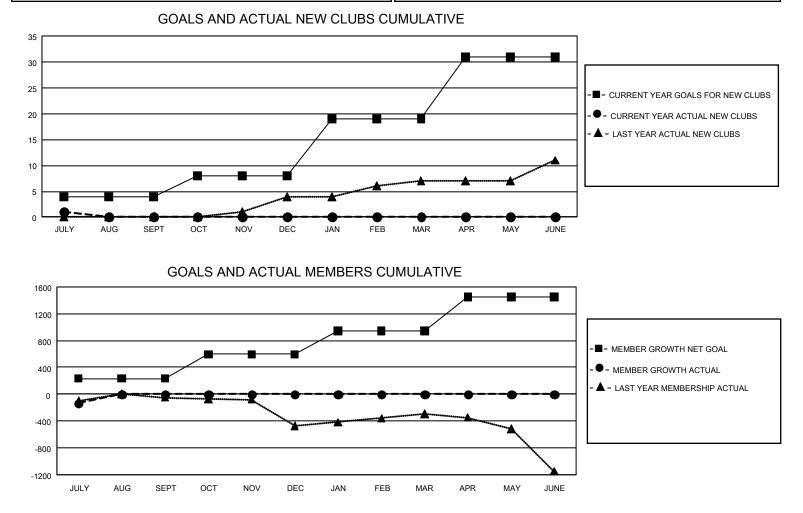

## GMT Constitutional Area 4, Group D

REPORT DOES NOT INCLUDE CLUBS IN UNDISTRICTED AREAS.

| Clubs                 |               |           |               | Members               |                       |                         |                                                    |  |
|-----------------------|---------------|-----------|---------------|-----------------------|-----------------------|-------------------------|----------------------------------------------------|--|
| RESULTS FOR 2020-2021 |               |           |               | RESULTS FOR 2020-2021 |                       |                         |                                                    |  |
| QUARTER               | NEW CLUB GOAL | NEW CLUBS | DROPPED CLUBS | QUARTER               | ER GROWTH NET<br>GOAL | MEMBER GROWTH<br>ACTUAL | DROPPED<br>MEMBERS ACTUAL<br>(including transfers) |  |
| JULY/AUG/SEPT         | 12            | 1         | 7             | JULY/AUG/SEPT         | 235                   | 208                     | 318                                                |  |
| OCT/NOV/DEC           | 12            | 0         | 0             | OCT/NOV/DEC           | 360                   | 0                       | 0                                                  |  |
| JAN/FEB/MAR           | 33            | 0         | 0             | JAN/FEB/MAR           | 352                   | 0                       | 0                                                  |  |
| APR/MAY/JUNE          | 36            | 0         | 0             | APR/MAY/JUNE          | 507                   | 0                       | 0                                                  |  |